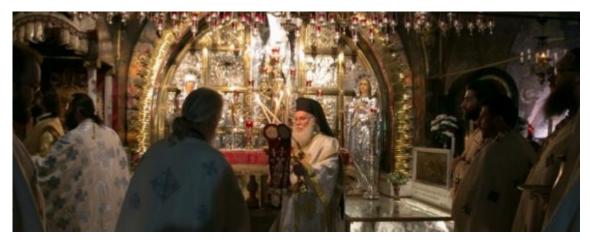

# THE TRANSLATION OF THE RELICS OF ST GEORGE OBSERVED IN LYDDA

On Sunday, the 3rd/16th of November 2014, the translation of the relics of St George the Great Martyr and Trophy Bearer was commemorated at St George Church in Lydda, Israel, which is a center of worship for the Patriarchate's Greek...