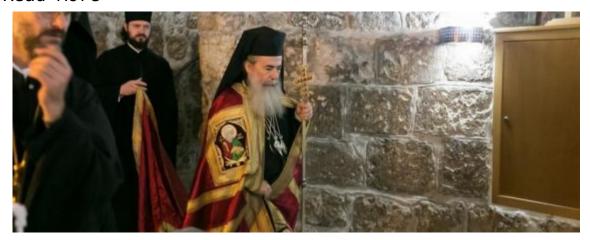

# RUSSIAN-SPEAKING DEACON ORDAINED AT GOLGOTHA

On Saturday, the 2nd/15th of November 2014, the Most Reverend Kyriakos, Metropolitan of Nazareth, acting upon a decision of the Holy and Sacred Synod, ordained Mr Sergei Denishenko as deacon during a divine Liturgy performed at Golgotha. The newly-ordained shall...