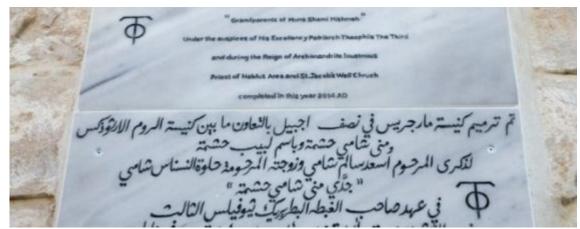

# ST GEORGE CHURCH CONSECRATED IN NISF IJBIL

On Tuesday, the 5th/18th of November 2014, the Church of St George in the Community of Nisf Ijbil, lying at some distance from Nablus, Samaria, was consecrated. The town used to be inhabited by Greek Orthodox Arab-speaking Community members who,...