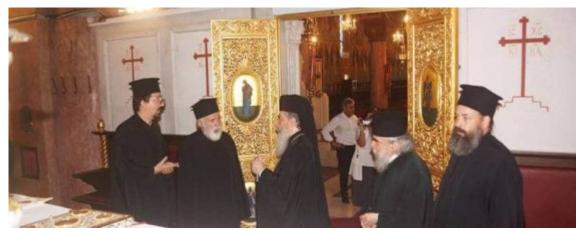

#### THE SECOND DAY OF HIS BEATITUDE'S VISIT TO RHODES

On Tuesday, the 13th/26th of July 2016, His Beatitude Theophilos, Patriarch of Jerusalem, aiming to promote the restoration works underway on the Aedicula of the Holy Sepulchre, with the agreement of the Franciscan Order, visited Santa Maria-Dormition of Theotokos Church...