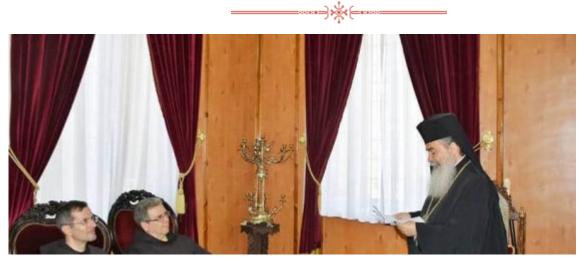

# THE NEW CUSTOS OF THE HOLY LAND VISITS THE PATRIARCH

On Saturday, the 17th/30th of July 2016, the Custos of the Holy Land, f. Francesco, accompanied by the Franciscan f. Serge, visited the Patriarchate. The new Custos was welcomed by His Beatitude Theophilos, Patriarch of Jerusalem, in the presence of...